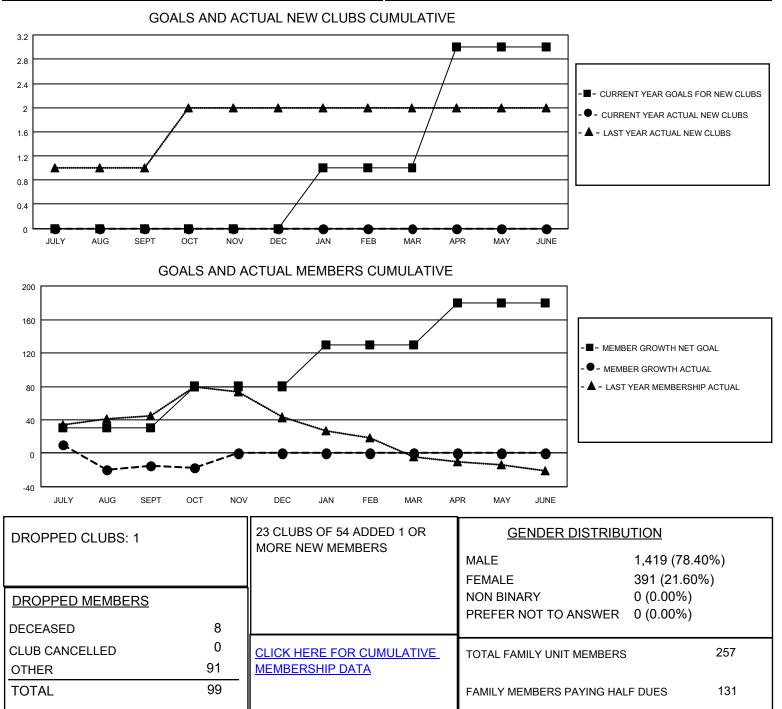

## LOCATION CALIFORNIA

District 4 A1

Results as of: 10/31/2021

| Clubs                 |               |           |               | Members               |                       |                         |                                                    |
|-----------------------|---------------|-----------|---------------|-----------------------|-----------------------|-------------------------|----------------------------------------------------|
| RESULTS FOR 2021-2022 |               |           |               | RESULTS FOR 2021-2022 |                       |                         |                                                    |
| QUARTER               | NEW CLUB GOAL | NEW CLUBS | DROPPED CLUBS | QUARTER MEMB          | ER GROWTH NET<br>GOAL | MEMBER GROWTH<br>ACTUAL | DROPPED<br>MEMBERS ACTUAL<br>(including transfers) |
| JULY/AUG/SEPT         | 0             | 0         | 1             | JULY/AUG/SEPT         | 30                    | 70                      | 81                                                 |
| OCT/NOV/DEC           | 0             | 0         | 0             | OCT/NOV/DEC           | 50                    | 17                      | 18                                                 |
| JAN/FEB/MAR           | 1             | 0         | 0             | JAN/FEB/MAR           | 50                    | 0                       | 0                                                  |
| APR/MAY/JUNE          | 2             | 0         | 0             | APR/MAY/JUNE          | 50                    | 0                       | 0                                                  |